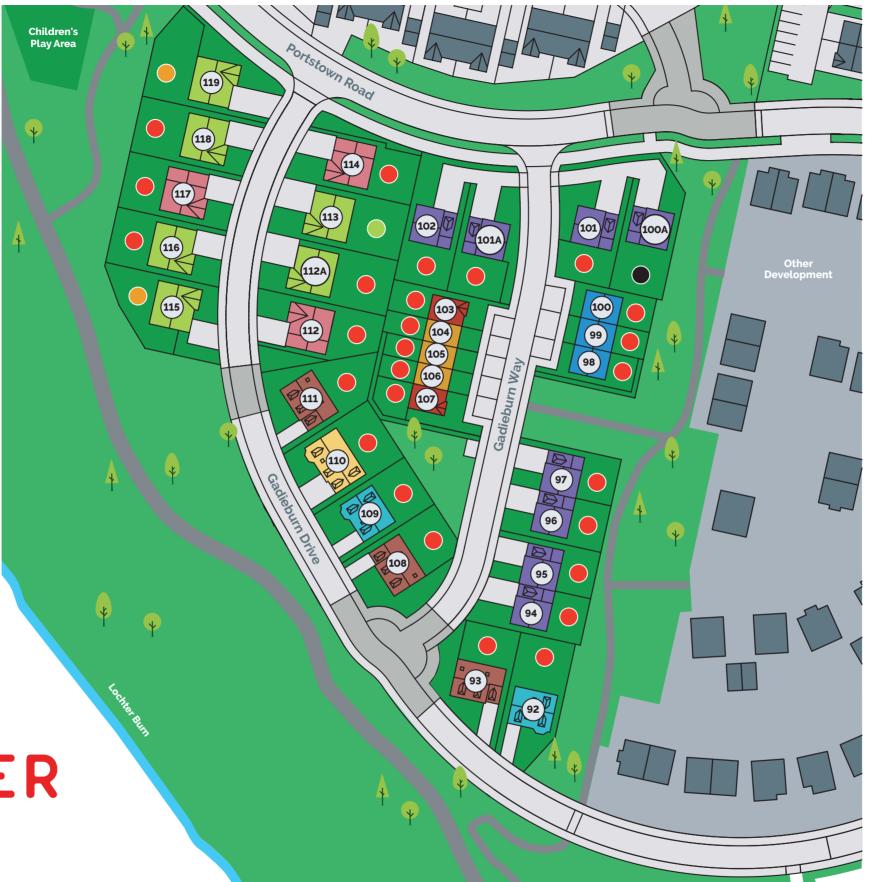

#### The Barra

2 Bedroom Mid-Terrace Home Plots 104, 105 & 106

# The Fingask

3 Bedroom End-Terrace Home Plots 103 & 107

## The Hallforest 3

3 Bedroom Mid-Terrace & End-Terrace Home Mid-Terrace: Plot 99 End-Terrace: Plots 98 & 100

# The Strathallan

3 Bedroom Detached Home with Garage Plots 92 & 109

## The Hallforest 4

4 Bedroom Home with Garage Semi-Detached: Plots 94, 95, 96 & 97 Detached: Plots 100A, 101, 101A & 102

## The Benallan

3 Bedroom Detached Home with Garage Plots 93, 108 & 111

# The Ashgrove

3 Bedroom Detached Home with Garage Plots 112, 114 & 117

#### The Glenallan

4 Bedroom Detached Home with Garage Plot 110

# The Ash-Hill

4 Bedroom Detached Home with Garage Plots 112A, 113, 115, 116, 118 & 119