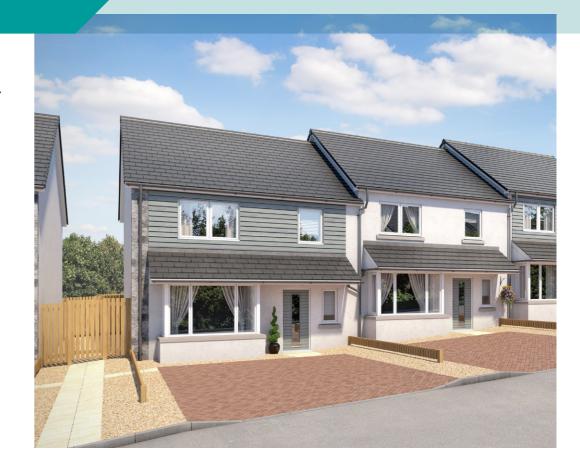

# The Rowan is available as a mid-terrace, end-terrace or semi-detached home.

- Large dining kitchen
- Large lounge with feature bay window
- Double built-in wardrobes in bedrooms
   1 & 2
- Large bathroom with shower over bath
- Enclosed garden
- Driveway or detached garage to rear\*