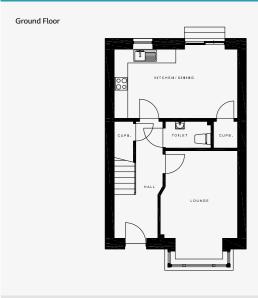

\*Dependent on specific plot

| ROOM                | METRIC      | IMPERIAL       |
|---------------------|-------------|----------------|
| Lounge              | 3.86 x 3.41 | 12'8" x 11'2"  |
| Kitchen/Dining Room | 3.05 x 5.43 | 10'0" x 17'10" |
| Toilet              | 1.20 x 2.00 | 3'11" x 6'7"   |