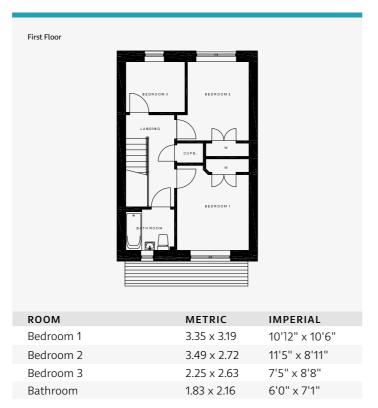

| ROOM           | METRIC      | IMPERIAL      |
|----------------|-------------|---------------|
| Master Bedroom | 3.05 x 4.93 | 10'0" x 16'2" |
| En-suite       | 1.60 x 2.73 | 5'3" x 8'12"  |
| Bedroom 2      | 6.24 x 2.80 | 20'6" x 9'2"  |
| Bedroom 3      | 3.34 x 2.83 | 10'11" x 9'4" |
| Bathroom       | 2.59 x 2.75 | 8'6" x 9'0"   |
|                |             |               |