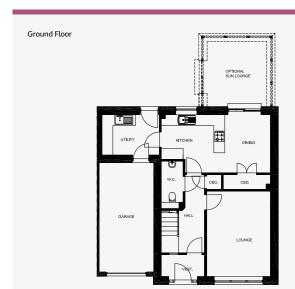

### The Beech is available as a semi-detached home.

- Dining kitchen
- Spacious lounge
- Master bedroom with en-suite shower room and built-in wardrobes
- Built-in wardrobes in bedrooms 2 & 3
- Spacious bathroom with separate shower & bath
- Enclosed garden
- Optional sun lounge
- Integral garage/utility room

| ROOM                | METRIC      | IMPERIAL       |
|---------------------|-------------|----------------|
| Lounge              | 4.69 x 3.50 | 15'5" x 11'6"  |
| Kitchen/Dining      | 3.20 x 5.98 | 10'6" x 19'8"  |
| Utility             | 2.22 x 3.17 | 7'4" x 10'5"   |
| Toilet              | 1.20 x 2.60 | 3'11" x 8'6"   |
| Garage              | 3.00 x 6.00 | 9'10" x 19'8"  |
| Optional Sun Lounge | 3.30 x 3.58 | 10'10" x 11'9" |