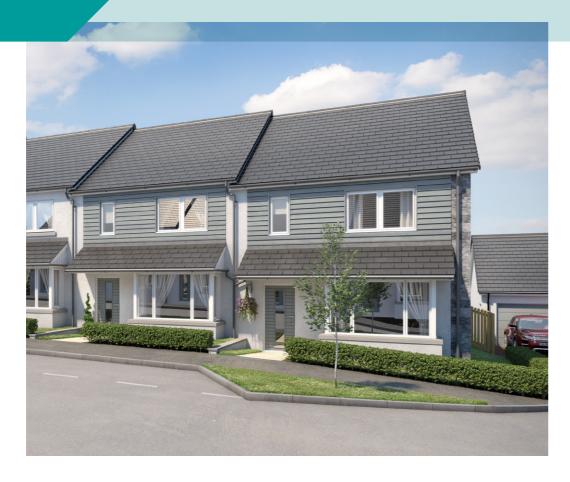

# The Alder is available as a mid-terrace or end-terrace home.

- Dining kitchen
- Lounge with feature bay window
- Double built-in wardrobes in bedrooms1 & 2
- Bathroom with shower over bath
- Enclosed garden
- Driveway or detached garage to rear\*