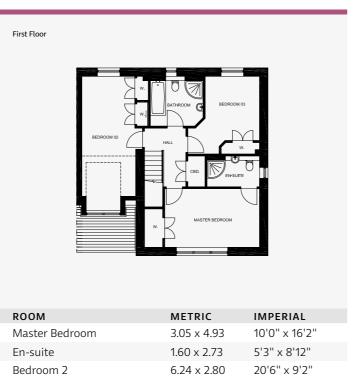

### The Beech is available as a semi-detached home.

- Dining kitchen
- Spacious lounge
- Master bedroom with en-suite shower room and built-in wardrobes
- Built-in wardrobes in bedrooms 2 & 3
- Spacious bathroom with separate shower & bath
- Enclosed garden
- Optional sun lounge
- Integral garage/utility room

| ROOM           | METRIC      | IMPERIAL      |
|----------------|-------------|---------------|
| Master Bedroom | 3.05 x 4.93 | 10'0" x 16'2" |
| En-suite       | 1.60 x 2.73 | 5'3" x 8'12"  |
| Bedroom 2      | 6.24 x 2.80 | 20'6" x 9'2"  |
| Bedroom 3      | 3.34 x 2.83 | 10'11" x 9'4" |
| Bathroom       | 2.59 x 2.75 | 8'6" x 9'0"   |
|                |             |               |