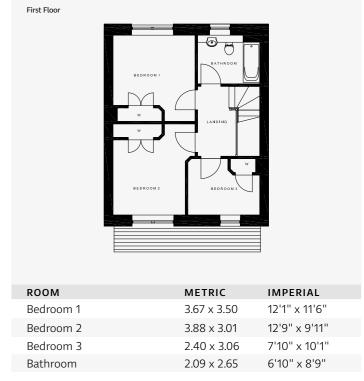

| ROOM           | METRIC      | IMPERIAL      |
|----------------|-------------|---------------|
| Master Bedroom | 3.05 x 4.93 | 10'0" x 16'2" |
| En-suite       | 1.60 x 2.73 | 5'3" x 8'12"  |
| Bedroom 2      | 6.24 x 2.80 | 20'6" x 9'2"  |
| Bedroom 3      | 3.34 x 2.83 | 10'11" x 9'4" |
| Bathroom       | 2.59 x 2.75 | 8'6" x 9'0"   |
|                |             |               |