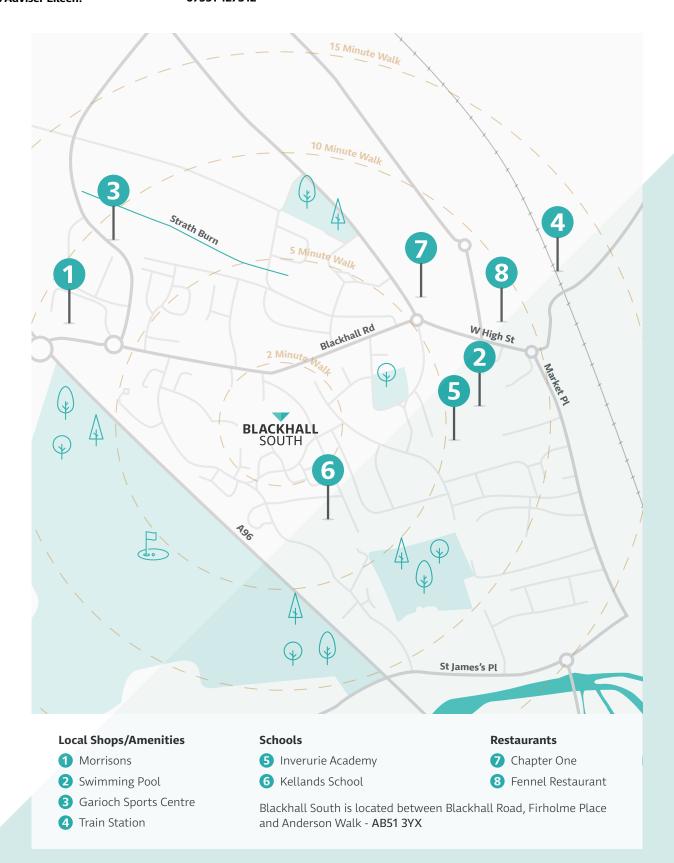

Located in the centre of Inverurie, between Blackhall Road, Firholme Place and Anderson Walk, the development is just a short distance from the town centre and local transport links giving you easy access to all the great amenities Inverurie has to offer.

Enjoy a meal out in the town centre

Enjoy a game at Inverurie Golf Club