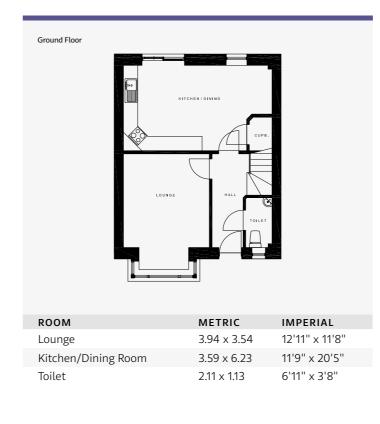

\*Dependent on specific plot

| ROOM                | METRIC      | IMPERIAL       |
|---------------------|-------------|----------------|
| Lounge              | 3.86 x 3.41 | 12'8" x 11'2"  |
| Kitchen/Dining Room | 3.05 x 5.43 | 10'0" x 17'10" |
| Toilet              | 1.20 x 2.00 | 3'11" x 6'7"   |