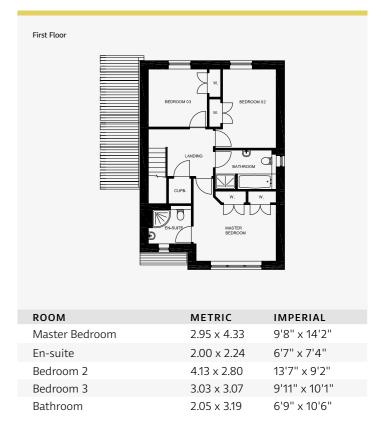

### The Ash is available as a semi-detached home.

- Open plan kitchen/dining room
- Extra spacious lounge
- Master bedroom with en-suite shower room and built in wardrobes
- Built-in wardrobes in bedrooms 2 & 3
- Extra spacious bathroom with separate shower & bath
- Study
- Utility room
- Enclosed garden
- Optional sun lounge
- Driveway and detached garage to rear