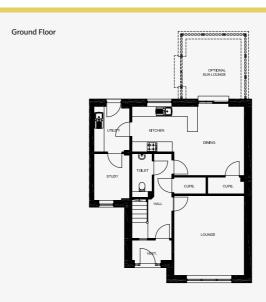

### The Ash is available as a semi-detached home.

- Open plan kitchen/dining room
- Extra spacious lounge
- Master bedroom with en-suite shower room and built in wardrobes
- Built-in wardrobes in bedrooms 2 & 3
- Extra spacious bathroom with separate shower & bath
- Study
- Utility room
- Enclosed garden
- Optional sun lounge
- Driveway and detached garage to rear

| ROOM                    | METRIC      | IMPERIAL       |
|-------------------------|-------------|----------------|
| Lounge                  | 4.74 x 4.18 | 15'7" x 13'9"  |
| Kitchen (Open plan)     | 2.70 x 2.50 | 8'10" x 8'2"   |
| Dining Room (Open plan) | 4.18 x 4.10 | 13'9" x 13'5"  |
| Utility                 | 2.70 x 2.12 | 8'10" x 6'11"  |
| Study                   | 2.77 x 2.12 | 9'1" x 6'11"   |
| Toilet                  | 2.18 x 2.01 | 7'2" x 6'7"    |
| Garage                  | 3.00 x 6.00 | 9'10" x 19'8"  |
| Optional Sun Lounge     | 3.30 x 3.58 | 10'10" x 11'9" |
|                         |             |                |