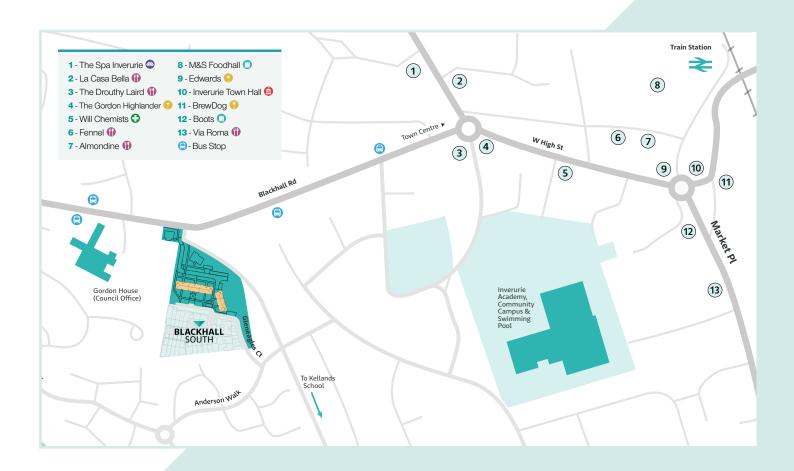

# MODERN LIVING IN THE HEART OF INVERURIE

Blackhall South is home to a range of luxury 2 bedroom apartments. Located in the centre of Inverurie, just off Blackhall Road, the development is just a short distance from the town centre and local transport links giving you easy access to all the great amenities Inverurie has to offer.