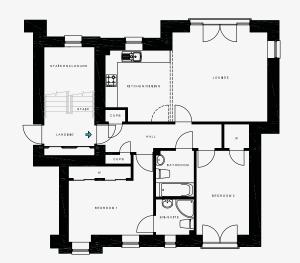

## THE FIR

2 Bedroom Apartment

### **Available Plots:**

Plot 56 – Ground Floor Apartment (LH) Plot 60 – Ground Floor Apartment (RH)

#### **Apartment Features**

- Ultra-spacious open plan dining kitchen and lounge with optional dividing wall
- Feature window with double doors in lounge
- Master bedroom with en-suite shower room
- Large built-in wardrobes in bedrooms 1 and 2
- Bathroom with shower over bath
- Ample private parking and visitors parking areas

| ROOM                       | METRIC      | IMPERIAL      |
|----------------------------|-------------|---------------|
| Lounge (open plan)         | 4.70 x 4.43 | 15'5" x 14'6" |
| Kitchen/Dining (open plan) | 3.30 x 3.53 | 10'9" x 11'6" |
| Bedroom 1                  | 2.61 x 4.17 | 8'6" x 13'8"  |
| En-suite                   | 1.90 x 1.77 | 6'2" x 5'9"   |
| Bedroom 2                  | 2.38 x 3.97 | 7'9" x 13'0"  |
| Bathroom                   | 1.90 x 2.29 | 6'2" x 7'6"   |