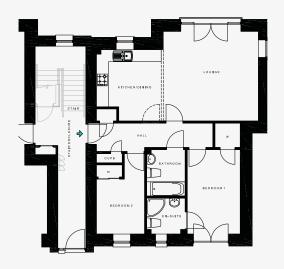

## **THE BIRCH**

**2 Bedroom Apartment** 

### **Available Plots:**

Plot 59 - Ground Floor Apartment

#### **Apartment Features**

- Spacious open plan dining kitchen and lounge
- Master bedroom with en-suite shower room and walk-in wardrobe
- Double built-in wardrobe in bedroom 2
- Bathroom with shower over bath
- Ample private parking and visitors parking areas

| RIC    | IMPERIAL                             |
|--------|--------------------------------------|
| 4.43   | 20'10" x 14'6"                       |
| 3.39   | 10'5" x 11'1"                        |
| 1.77   | 6'2" x 5'9"                          |
| 1.52   | 6'2" x 4'11"                         |
| 4.17   | 10'10" x 13'8"                       |
| : 1.97 | 9'2" x 6'5"                          |
|        | 4.43<br>3.39<br>1.77<br>1.52<br>4.17 |

#### FLOOR AREA – 72sqm