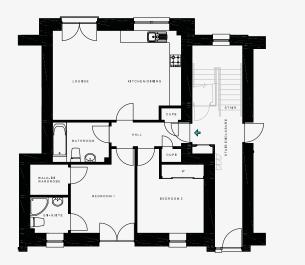

## THE ELM

2 Bedroom Apartment

#### **Available Plots:**

Plot 61 – First Floor Apartment Plot 63 – Second Floor Apartment

#### **Apartment Features**

- Spacious open plan dining kitchen and lounge
- Master bedroom with en-suite shower room and walk-in wardrobe
- Double built-in wardrobe in bedroom 2
- Bathroom with shower over bath
- Ample private parking and visitors parking areas

| ROOM                  | METRIC      | IMPERIAL       |
|-----------------------|-------------|----------------|
| Lounge/Kitchen Dining | 6.37 x 4.43 | 20'10" x 14'6" |
| Bedroom 1             | 3.34 x 3.39 | 10'11" x 11'1" |
| En-suite              | 1.90 x 1.77 | 6'2" x 5'9"    |
| Walk-in Wardrobe      | 1.90 x 1.52 | 6'2" x 4'11"   |
| Bedroom 2             | 3.47 x 4.17 | 11'4" x 13'8"  |
| Bathroom              | 2.80 x 1.97 | 9'2" x 6'5"    |

#### FLOOR AREA – 72sqm