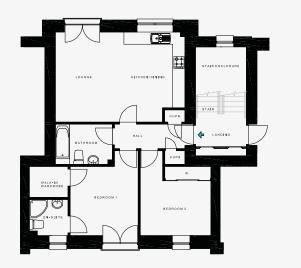

## THE OAK

2 Bedroom Apartment

#### **Available Plots:**

Plot 57 – First Floor Apartment (LH) Plot 58 – Second Floor Apartment (LH) Plot 62 – First Floor Apartment (RH) Plot 64 – Second Floor Apartment (RH)

#### **Apartment Features**

- Ultra-spacious open plan dining kitchen and lounge with optional dividing wall
- Feature window with double doors in lounge
- Master bedroom with en-suite shower room and double built-in wardrobes
- Large built-in wardrobes in bedroom 2
- Bathroom with shower over bath
- Ample private parking and visitors parking areas

| ROOM                       | METRIC      | IMPERIAL      |
|----------------------------|-------------|---------------|
| Lounge (open plan)         | 4.70 x 4.43 | 15'5" x 14'6" |
| Kitchen/Dining (open plan) | 3.30 x 3.53 | 10'9" x 11'6" |
| Bedroom 1                  | 4.19 x 3.99 | 13'9" x 13'1" |
| En-suite                   | 1.90 x 1.77 | 6'2" x 5'9"   |
| Bedroom 2                  | 2.61 x 4.17 | 8'6" x 13'8"  |
| Bathroom                   | 1.90 x 2.29 | 6'2" x 7'6"   |

#### FLOOR AREA – 78sqm